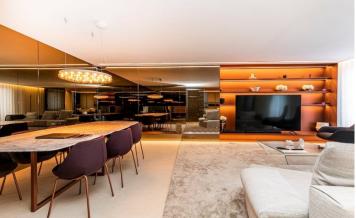

## **About**

3 bedroom apartment in Lapa, located in a luxury condominium in one of the most charming neighborhoods in Lisbon.

- Apartment with 215 m2 distributed in three different levels.
- 2 en-suite bedrooms, 1 bedroom and a bathroom, and 1 guest toilet. Two separate living rooms. Fully equipped kitchen and laundry area. 2 Balconies. All finishes are luxury.
- Swimming pool, gardens and gym in the condominium.
- Elevator.