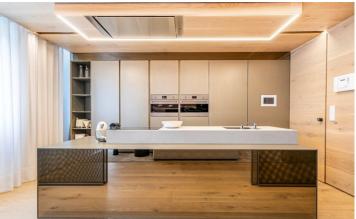

## **About**

3 bedroom apartment in Lapa, located in a luxury condominium in one of the most charming neighborhoods in Lisbon.

- Apartment with 215 m2 distributed in three different levels.
- 2 en-suite bedrooms, 1 bedroom and a bathroom, and 1 guest toilet. Two separate living rooms. Fully equipped kitchen and laundry area. 2 Balconies. All finishes are luxury.
- Swimming pool, gardens and gym in the condominium.
- Elevator.