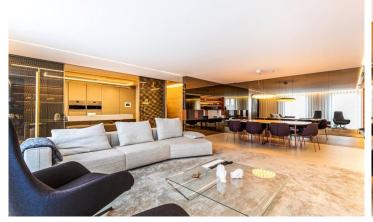

## **About**

3 bedroom apartment in Lapa, located in a luxury condominium in one of the most charming neighborhoods in Lisbon.

- Apartment with 215 m2 distributed in three different levels.
- 2 en-suite bedrooms, 1 bedroom and a bathroom, and 1 guest toilet. Two separate living rooms. Fully equipped kitchen and laundry area. 2 Balconies. All finishes are luxury.
- Swimming pool, gardens and gym in the condominium.
- Elevator.