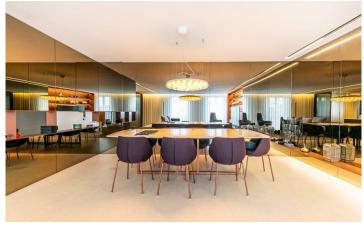

## **About**

3 bedroom apartment in Lapa, located in a luxury condominium in one of the most charming neighborhoods in Lisbon.

- Apartment with 215 m2 distributed in three different levels.
- 2 en-suite bedrooms, 1 bedroom and a bathroom, and 1 guest toilet. Two separate living rooms. Fully equipped kitchen and laundry area. 2 Balconies. All finishes are luxury.
- Swimming pool, gardens and gym in the condominium.
- Elevator.