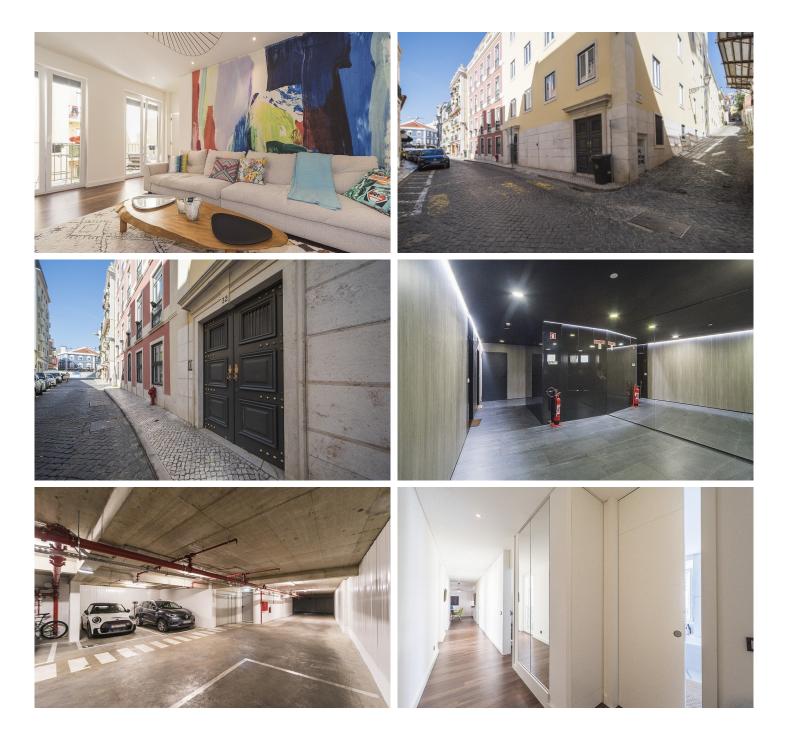

## About

Building Martha 32 2020 construction 142sqm Living room with open space kitchen Equipped kitchen 1 Suite 1 Bedroom 2 WC 1 Toilet Balcony 11m2 Garage South solar orientation Excellent finishes and details Excellent location

#### Features:

- Farrow&Ball paint
- Legrand brand switches and electrical outlets with dimmer or light intensity control in each room
- Custom-made closets with internal lighting, mirrors, and a built-in safe in one of them
- Walnut bark wood flooring
- Japanese Geberit toilets
- Grohe sanitary fixtures
- Built-in Daikin reversible air conditioning in the false wall
- Parking space
- Elevator
- 11 AEG appliances in the kitchen
- Bora exhaust system hob
- Dekton worktop in the kitchen
- Corian bathroom furniture
- Electric blinds