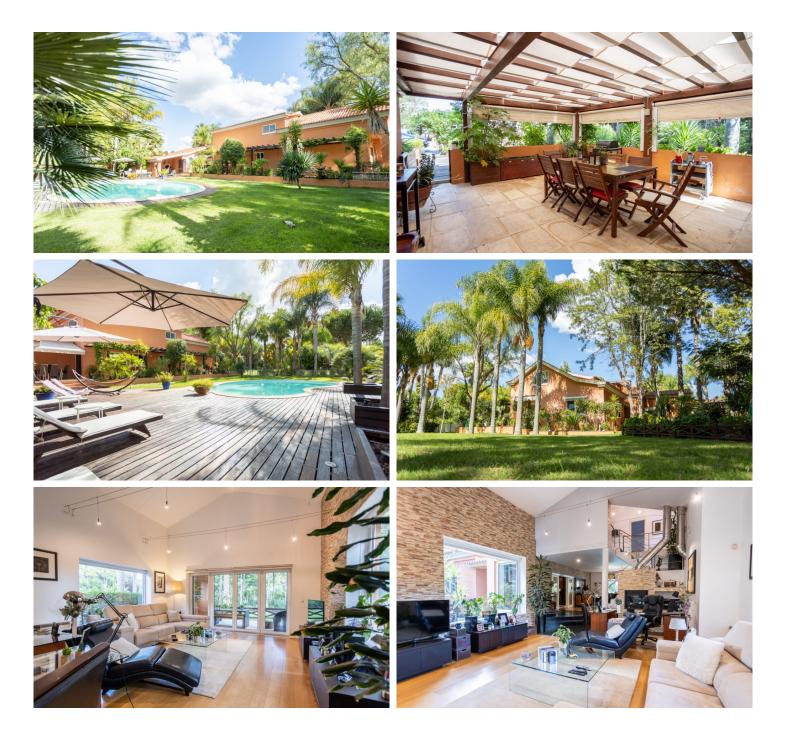

### About

Botanical Garden in the Heart of Santo Estevão

Accepts Exchange for Apt. T1 or T2 in the Cascais / Estoril area

In Mata do Duque with excellent access, 50 km from Lisbon, immerse yourself in this house surrounded by lush vegetation and well-kept gardens. In a quiet area, only the sounds of nature and the fresh air inspire total relaxation.

The typical village of Santo Estevão has all the necessary basic services and is also known for its excellent gastronomy, leisure and sports activities. Golf, horse riding and polo, among others.

Single-storey house with master suite on the upper floor with dressing room and terrace. On the first floor, all facing the green exteriors, there are 3 suites and 4 bedrooms, all with en-suite bathrooms. Living room with fireplace and dining room, both with open views, swimming pool, barbecue, terraces. Outdoor shed providing lunches and dinners where you don't get old at the table.

#### Features:

- Solar panels for hot water and 2 thermal accumulator cylinders.
- Living room fireplace with wood burning stove
- Pantry and storage room
- Technical area
- 2 sheds for parking cars
- 2 wooden shelters for storing machinery and tools
- Programmable automatic irrigation / various sectors
- Lighting throughout the outdoor area, including the pool
- Saltwater swimming pool
- Barbecue
- Borehole
- 1 quad bike for gardening
- Area for burning garden waste, with water point