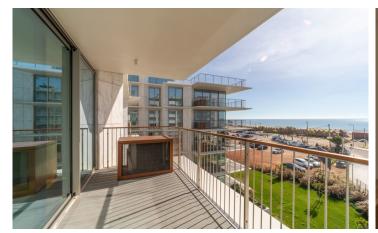

### **About**

1st line of sea | luxury condominium | panoramic view

This apartment comprises a large living room with an open-plan kitchen and balcony, two bedrooms, one en suite, and two full bathrooms. 1 parking space and use of communal areas and services such as garden, concierge; sauna; Turkish bath; spa; gymnasium, panoramic indoor and outdoor pool.

#### the apartment

- . top quality finishes
- . kitchen with high-gloss white lacquered cabinets and silestone worktops equipped with: oven; microwave; built-in fridge-freezer; induction hob; extractor fan; dishwasher; washing machine
- . bathrooms complete with: ceramic flooring; washbasin with cupboard; towel rail; hanging dishes; glass screen
- . fully south-facing
- . high-end appliances
- . sea views from every room
- . top quality anodized aluminium sliding windows with thermal and acoustic cut-out with electric black out
- . panoramic balcony
- . built-in air conditioning in every room
- . built-in cupboards in every room with natural wood interior and lighting
- . natural wood flooring with matt varnish
- . direct access to Salgados Beach
- . garage with electric car charging

#### the building

- . condominium with: 24-hour surveillance; concierge; sauna; Turkish bath; spa; gym, indoor and outdoor panoramic pool
- . condominium decorated by an interior architect
- . located in the Salgados nature reserve
- . sustainable garden perfectly integrated into the landscape
- . condominium managed by an external company with a monthly fee of 258 euros (paid annually)
- . direct access to pedestrian walkway