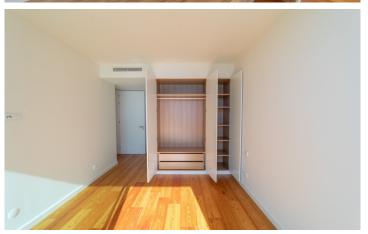

#### the apartment

- . top quality finishes
- . kitchen with high-gloss white lacquered cabinets and silestone worktops equipped with: oven; microwave; built-in fridge-freezer; induction hob; extractor fan; dishwasher; washing machine
- . bathrooms complete with: ceramic flooring; washbasin with cupboard; towel rail; hanging dishes; glass screen
- . fully south-facing
- . high-end appliances
- . sea views from every room
- . top quality anodized aluminium sliding windows with thermal and acoustic cut-out with electric black out
- . panoramic balcony
- . built-in air conditioning in every room
- . built-in cupboards in every room with natural wood interior and lighting
- . natural wood flooring with matt varnish
- . direct access to Salgados Beach
- . garage with electric car charging