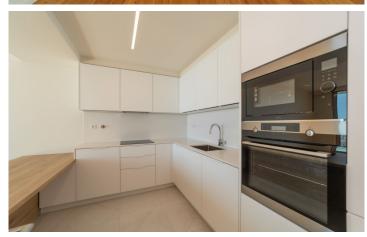

#### the apartment

- . top quality finishes
- . kitchen with high-gloss white lacquered cabinets and silestone worktops equipped with: oven; microwave; built-in fridge-freezer; induction hob; extractor fan; dishwasher; washing machine
- . bathrooms complete with: ceramic flooring; washbasin with cupboard; towel rail; hanging dishes; glass screen
- . fully south-facing
- . high-end appliances
- . sea views from every room
- . top quality anodized aluminium sliding windows with thermal and acoustic cut-out with electric black out
- . panoramic balcony
- . built-in air conditioning in every room
- . built-in cupboards in every room with natural wood interior and lighting
- . natural wood flooring with matt varnish
- . direct access to Salgados Beach
- . garage with electric car charging