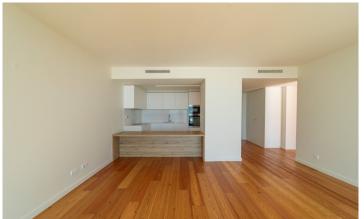

### **About**

1st line of sea | luxury condominium | panoramic view

This apartment comprises a large living room with an open-plan kitchen and balcony, two bedrooms, one en suite, and two full bathrooms. 1 parking space and use of communal areas and services such as garden, concierge; sauna; Turkish bath; spa; gymnasium, panoramic indoor and outdoor pool.

#### the apartment

- . top quality finishes
- . kitchen with high-gloss white lacquered cabinets and silestone worktops equipped with: oven; microwave; built-in fridge-freezer; induction hob; extractor fan; dishwasher; washing machine
- . bathrooms complete with: ceramic flooring; washbasin with cupboard; towel rail; hanging dishes; glass screen
- . fully south-facing
- . high-end appliances
- . sea views from every room
- . top quality anodized aluminium sliding windows with thermal and acoustic cut-out with electric black out
- . panoramic balcony
- . built-in air conditioning in every room
- . built-in cupboards in every room with natural wood interior and lighting
- . natural wood flooring with matt varnish
- . direct access to Salgados Beach
- . garage with electric car charging