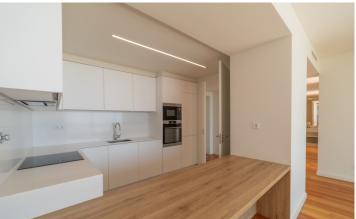

#### the apartment

- . top quality finishes
- . kitchen with high-gloss white lacquered cabinets and silestone worktops equipped with: oven; microwave; built-in fridge-freezer; induction hob; extractor fan; dishwasher; washing machine
- . bathrooms complete with: ceramic flooring; washbasin with cupboard; towel rail; hanging dishes; glass screen
- . fully south-facing
- . high-end appliances
- . sea views from every room
- . top quality anodized aluminium sliding windows with thermal and acoustic cut-out with electric black out
- . panoramic balcony
- . built-in air conditioning in every room
- . built-in cupboards in every room with natural wood interior and lighting
- . natural wood flooring with matt varnish
- . direct access to Salgados Beach
- . garage with electric car charging