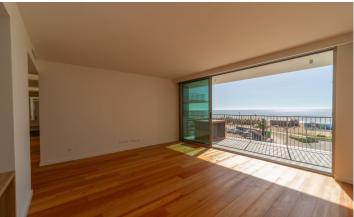

### **About**

1st line of sea | luxury condominium | panoramic view

This apartment comprises a large living room with an open-plan kitchen and balcony, two bedrooms, one en suite, and two full bathrooms. 1 parking space and use of communal areas and services such as garden, concierge; sauna; Turkish bath; spa; gymnasium, panoramic indoor and outdoor pool.

#### the apartment

- . top quality finishes
- . kitchen with high-gloss white lacquered cabinets and silestone worktops equipped with: oven; microwave; built-in fridge-freezer; induction hob; extractor fan; dishwasher; washing machine
- . bathrooms complete with: ceramic flooring; washbasin with cupboard; towel rail; hanging dishes; glass screen
- . fully south-facing
- . high-end appliances
- . sea views from every room
- . top quality anodized aluminium sliding windows with thermal and acoustic cut-out with electric black out
- . panoramic balcony
- . built-in air conditioning in every room
- . built-in cupboards in every room with natural wood interior and lighting
- . natural wood flooring with matt varnish
- . direct access to Salgados Beach
- . garage with electric car charging