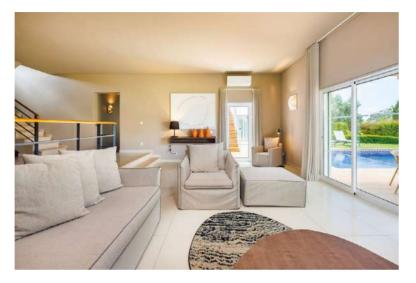

## 

Located in the centre of the resort, these impressively spacious townhouses are harmoniously positioned around the 3 inter-connected ponds which run through Vale da Lapa.

- Fully furnished and equipped
- 2 en suite bedrooms
- · Vanity & closet area with skylight
- · Open-plan living and dining room
- Balcony & terrace
- Modern furniture

- $\cdot$  Underfloor heating
- Daikin Air conditioning
- Fibre-optic internet
- High-end kitchen appliances
- Electric window-shutters
- Private parking