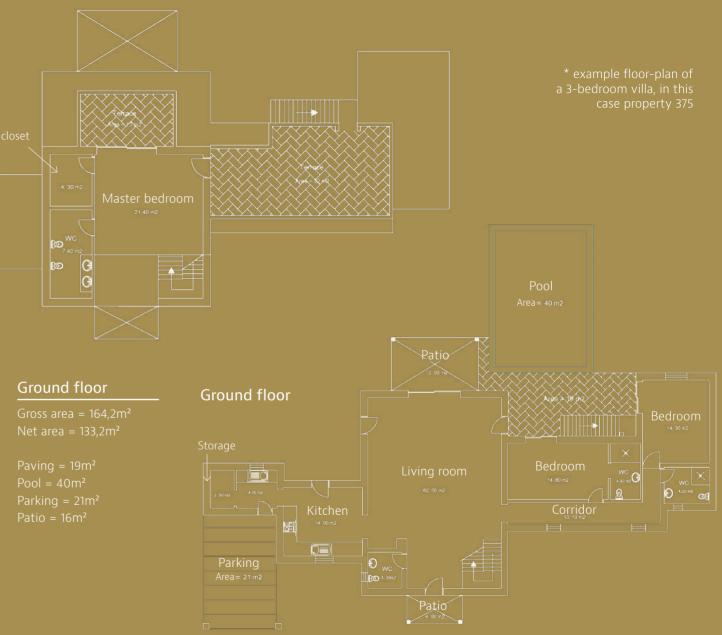

#### First floor

Gross area = 40,8m<sup>2</sup> Net area = 33,1m<sup>2</sup> Terrace = 42m<sup>2</sup>

#### Total areas

Gross area = 205m<sup>2</sup> Net area = 166,3m<sup>2</sup>