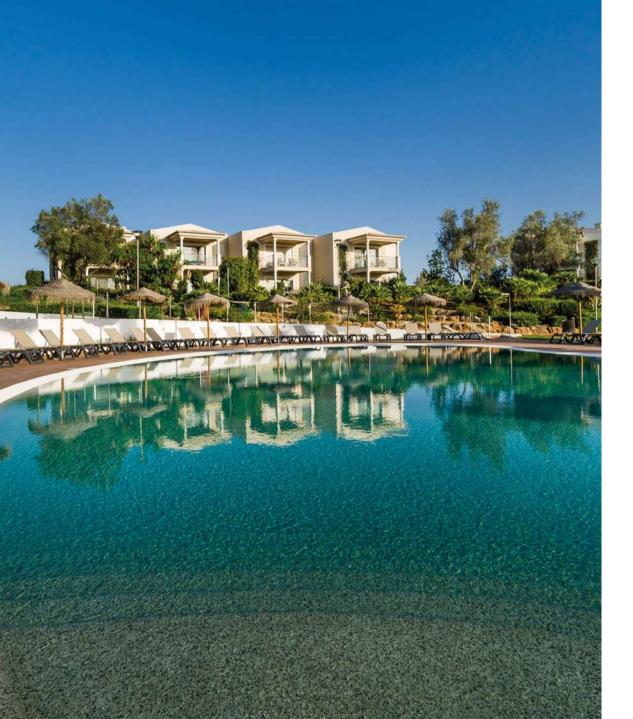

Your home,
away from home

Vale da Lapa Village Resort

VALE DA LAPA

Vale da Lapa Village Resort

Vale da Lapa is a stunning 5-star touristic resort located in Carvoeiro, one of the key holiday destinations in the Algarve. The resort is fully operational, and is made up of 85 properties, comprising of 2-bedroom townhouses (V2) and 3-bedroom free-standing villas (V3).

Aptly named as a Village Resort, Vale da Lapa very much has that peaceful village feel, perfectly suited for anyone looking for tranquillity. Flowing through the centre of the resort, visitors will find a series of inter-connected man-made ponds, which paired with the unique Algarve climate results in immediate peace of mind.

## Amenities / at Vale da Lapa

At Vale de Lapa visitors will find all the essentials that are needed for a relaxing holiday and then some! In the central location there is an expansive restaurant, an all-day bar as well as a small shop. Right next to the 3 swimming pools (1 kids' pool, 1 outdoor pool & 1 indoor-outdoor pool), guests can choose to either relax in the spa (including a sauna, steam-room and treatment rooms), or decide to get active in the gym, on the paddle-courts or on the multi-purpose sports-field.