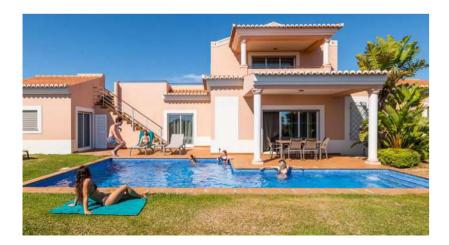

## 3-bedroom villas with private gardens and pools

Located along the southern border of the resort, these properties combine the privacy of an independent villa with the security and turnkey benefits of a resort.

- Fully furnished and equipped
- 3 en suite bedrooms
- · Expansive walk-in closet
- · Open-plan living and dining room
- Balcony & terrace
- Modern furniture

- Underfloor heating
- Daikin Air conditioning
- Fibre-optic internet
- High-end kitchen appliances
- Electric window-shutters
- Private parking & private pool