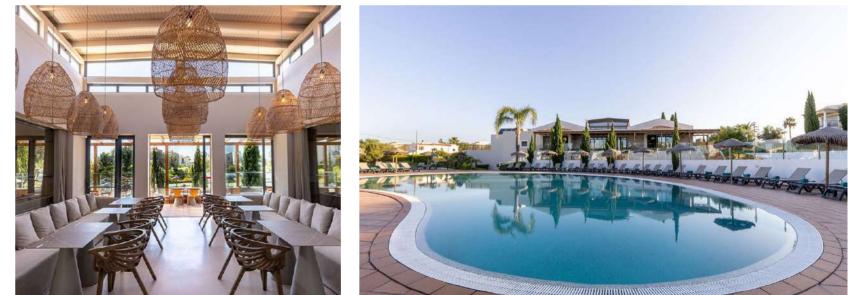

## Amenities / at Vale da Lapa

At Vale de Lapa visitors will find all the essentials that are needed for a relaxing holiday and then some! In the central location there is an expansive restaurant, an all-day bar as well as a small shop. Right next to the 3 swimming pools (1 kids' pool, 1 outdoor pool & 1 indoor-outdoor pool), guests can choose to either relax in the spa (including a sauna, steam-room and treatment rooms), or decide to get active in the gym, on the paddle-courts or on the multi-purpose sports-field.

#### Guest information

Amenities

🚺 Spa

🕕 Kids Club

A Reception B Garage C Pergola D Gate-house E Car Parking