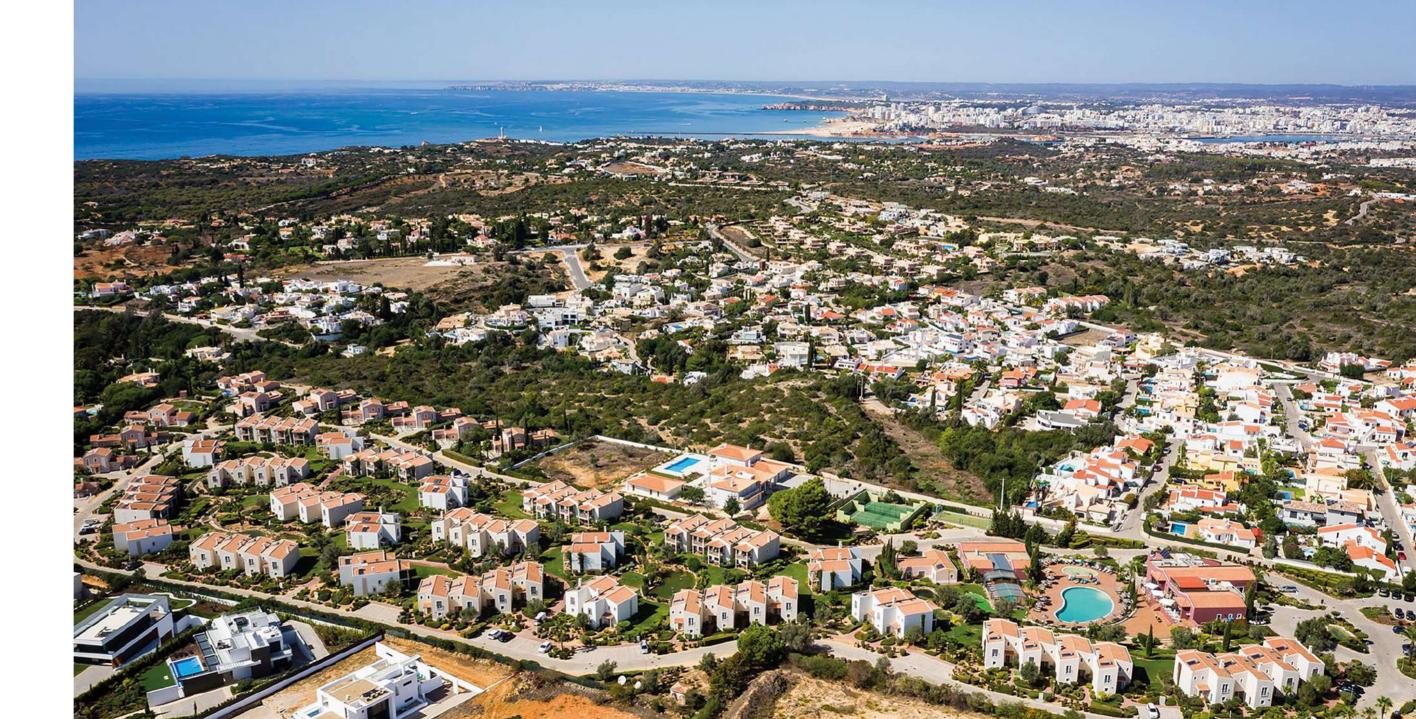

Your home,
away from home

Vale da Lapa Village Resort

VALE DA LAPA

Vale da Lapa Village Resort

Vale da Lapa is a stunning 5-star touristic resort located in Carvoeiro, one of the key holiday destinations in the Algarve. The resort is fully operational, and is made up of 85 properties, comprising of 2-bedroom townhouses (V2) and 3-bedroom free-standing villas (V3).

Aptly named as a Village Resort, Vale da Lapa very much has that peaceful village feel, perfectly suited for anyone looking for tranquillity. Flowing through the centre of the resort, visitors will find a series of inter-connected man-made ponds, which paired with the unique Algarve climate results in immediate peace of mind.