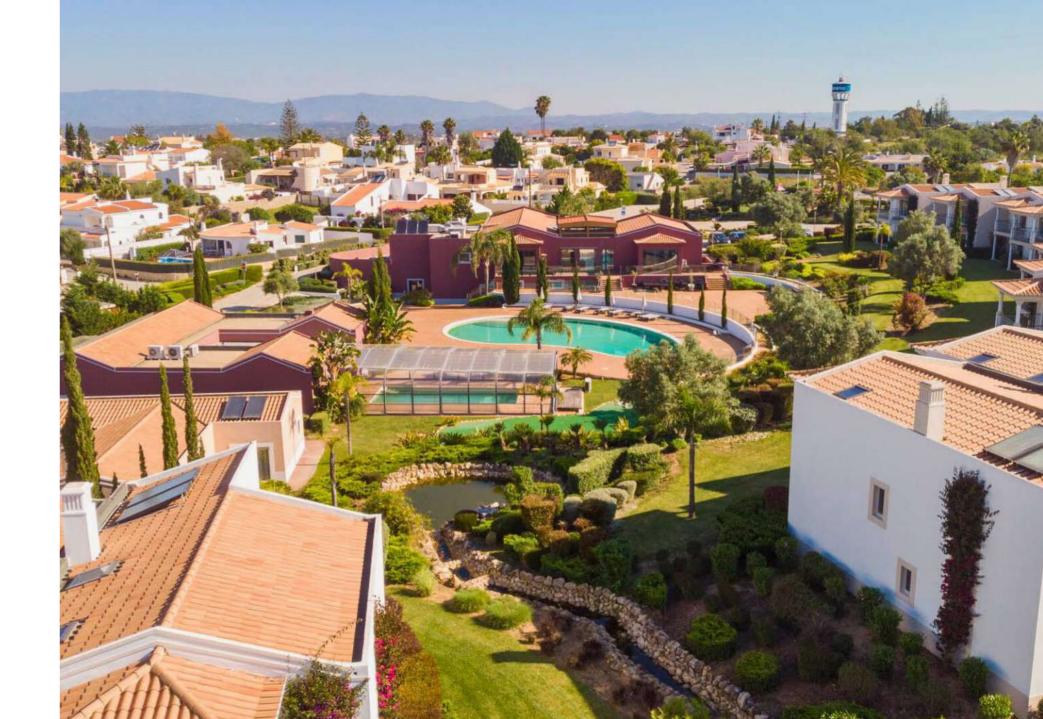

Your home,
away from home

Vale da Lapa Village Resort

VALE DA LAPA

Vale da Lapa Village Resort

Vale da Lapa is a stunning 5-star touristic resort located in Carvoeiro, one of the key holiday destinations in the Algarve. The resort is fully operational, and is made up of 85 properties, comprising of 2-bedroom townhouses (V2) and 3-bedroom free-standing villas (V3).

Aptly named as a Village Resort, Vale da Lapa very much has that peaceful village feel, perfectly suited for anyone looking for tranquillity. Flowing through the centre of the resort, visitors will find a series of inter-connected man-made ponds, which paired with the unique Algarve climate results in immediate peace of mind.

## Amenities / at Vale da Lapa

At Vale de Lapa visitors will find all the essentials that are needed for a relaxing holiday and then some! In the central location there is an expansive restaurant, an all-day bar as well as a small shop. Right next to the 3 swimming pools (1 kids' pool, 1 outdoor pool & 1 indoor-outdoor pool), guests can choose to either relax in the spa (including a sauna, steam-room and treatment rooms), or decide to get active in the gym, on the paddle-courts or on the multi-purpose sports-field.