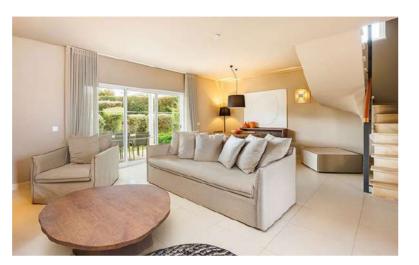

## 

Located in the centre of the resort, these impressively spacious townhouses are harmoniously positioned around the 3 inter-connected ponds which run through Vale da Lapa.

- Fully furnished and equipped
- 2 en suite bedrooms
- · Vanity & closet area with skylight
- · Open-plan living and dining room
- Balcony & terrace
- Modern furniture

- $\cdot$  Underfloor heating
- Daikin Air conditioning
- Fibre-optic internet
- High-end kitchen appliances
- Electric window-shutters
- Private parking