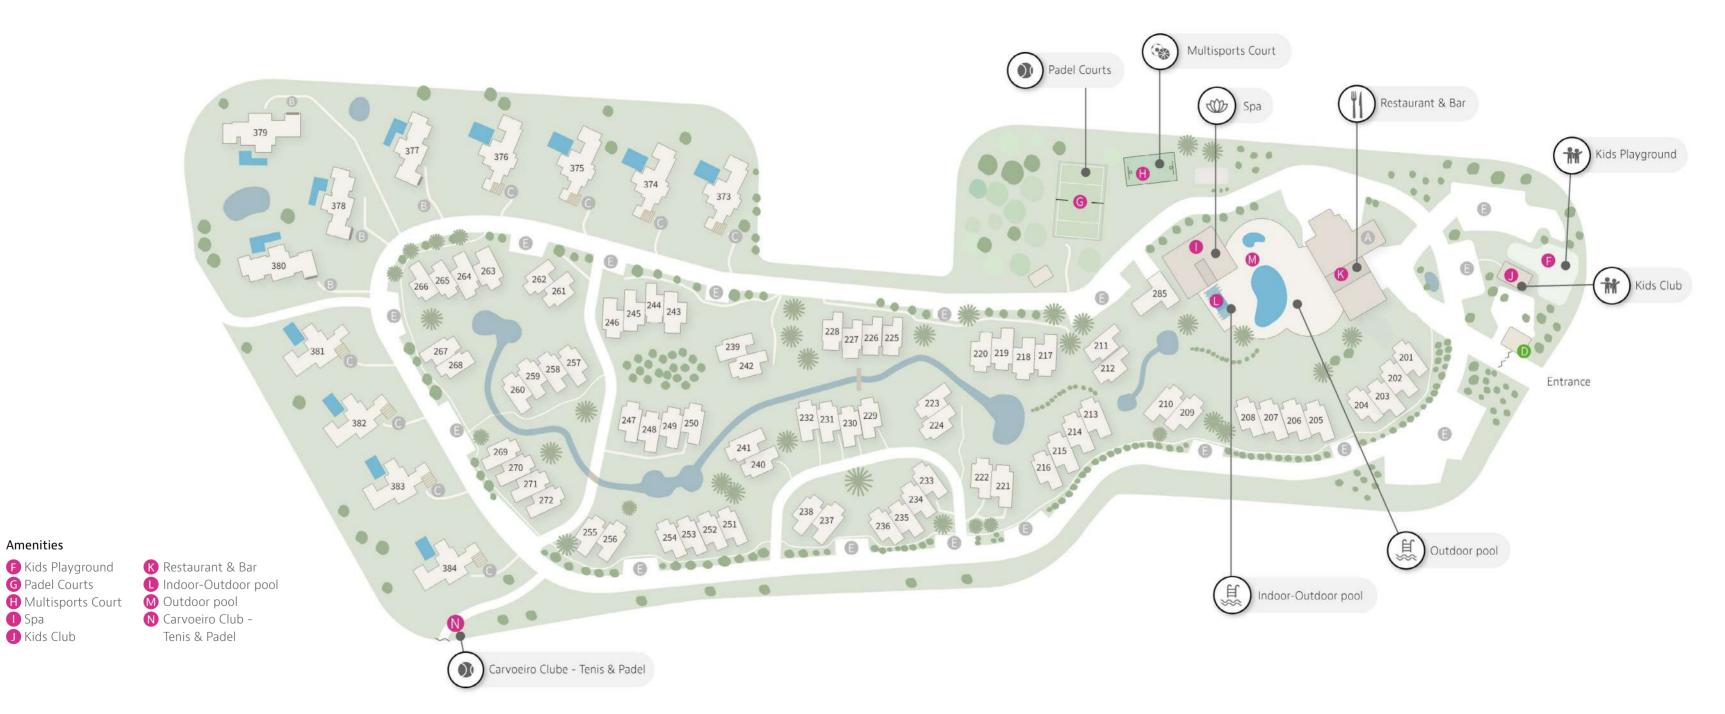

#### Guest information

Amenities

🚺 Spa

🕕 Kids Club

A Reception B Garage C Pergola D Gate-house E Car Parking