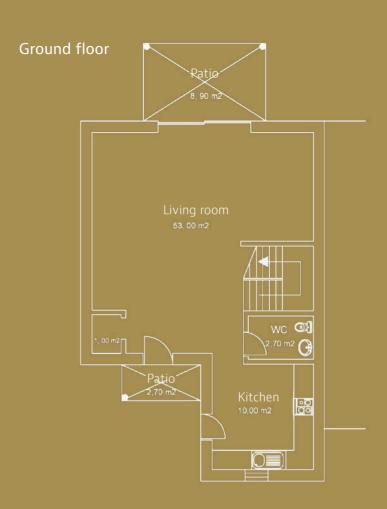

#### Ground floor

Gross area = 74,8m<sup>2</sup> Net area = 66,7m<sup>2</sup> Patio = 11,60m<sup>2</sup>

# 5, 50 m2 Ð 10

#### First floor

bross area = 55,8m² let area = 49,8m² ferrace = 8,90m²

#### Total areas

Gross area =  $130,6m^2$  Terrace = 8,99Net area =  $116,5m^2$ 

First floor

\* example floor-plan of a 2-bedroom town-house, in this case property 247