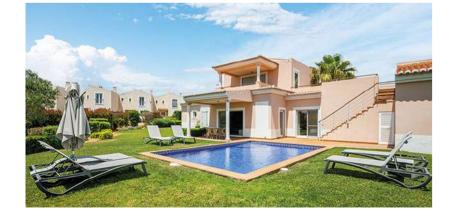

## 3-bedroom villas with private gardens and pools

Located along the southern border of the resort, these properties combine the privacy of an independent villa with the security and turnkey benefits of a resort.

- Fully furnished and equipped
- 3 en suite bedrooms
- · Expansive walk-in closet
- · Open-plan living and dining room
- Balcony & terrace
- Modern furniture

- Underfloor heating
- Daikin Air conditioning
- Fibre-optic internet
- High-end kitchen appliances
- Electric window-shutters
- Private parking & private pool